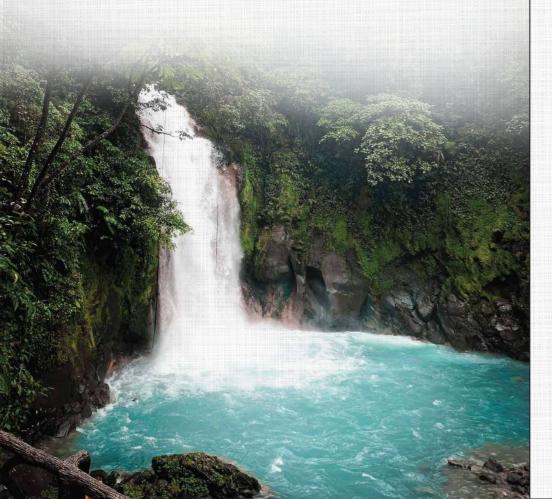

#### MOONLIT WATERFALL WITH TURQUOISE-BLUE WATERS

There are plenty of natural beauties at the Alpine View that persuades you to praise the fanciness of the mountainous region of Islamabad. However, at the Alpine View, you can also experience the rushing and gushing sounds and nerve-calming sights of a waterfall that offers a great venue to entertain your friends and family.