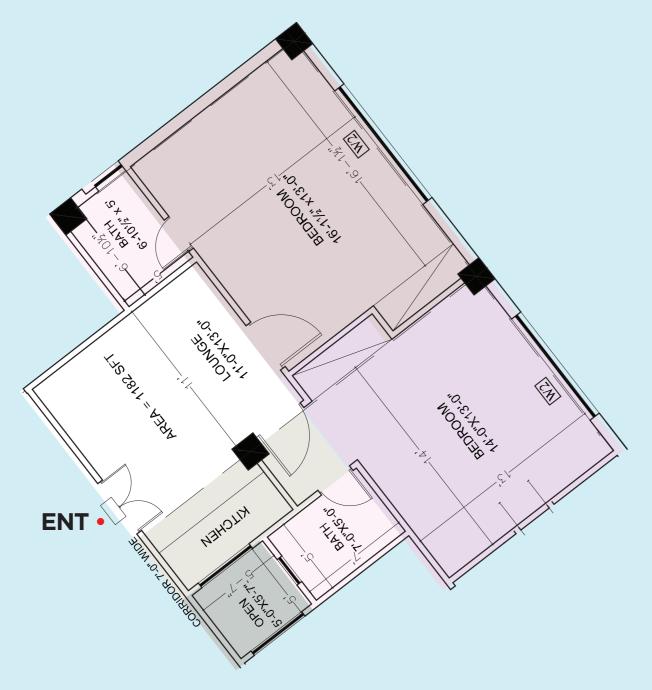

PAYMENT PLAN



### Plot No. 58 & 60, Garden Avenue, Service Road, River Garden, Main Islamabad Expressway



### GULF ALLIANCE CORPORATE HEAD OFFICE

Suite No. 1, 4th Floor, Mushtaq Mansion, Fazl-e-Haq Road Blue Area, Islamabad

GULF ALLIANCE BRANCH OFFICE
Plot No. 39, Urban Boulevard near Trafalgar Square, Sector-A, Bahria Enclave, Islamabad

**CONTACT AT**www.gulfalliance.com | 051-111-11-4853 | 03008904646 | 03008904747

# **1 BED APARTMENT** ENT •



### 2 BED APARTMENT





### **3 BED APARTMENT**







# Ground Floor



# 1st Floor





### 2nd Floor



### 3rd Floor





### 4th Floor



### 5th Floor





### 6th Floor



### 7th Floor





# 8th Floor



# 9th Floor